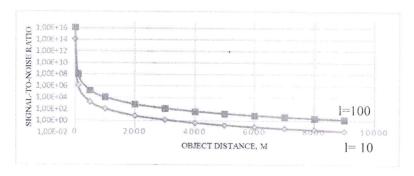

Since most of the SD localized in low Earth orbit (LEO), then in the research and development of a miniature device lidar we will assume that the nano-satellite will be launched exactly into LEO.

Graphoftheratioofthesignal-to-noiseratioofthedistancefordifferentlineardimensionsofthe particles.