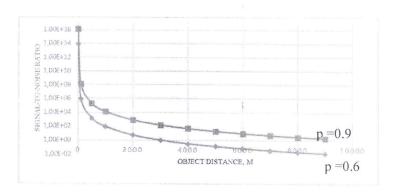

PRINCIPAL
Geethanjali College of Engg. and Tech.
Cheeryal (V), Kecsara (M), Medchal Dist. (T.S.) 401 301.

Graphoftheratioofthesignal-to-noiseratioofthedistancefordifferentreflection coefficients of particles SD.